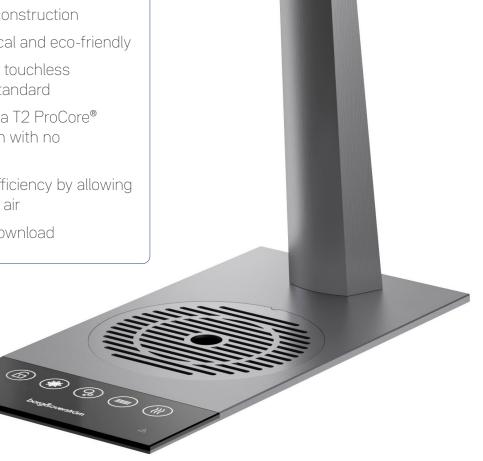

## THE HOT TAP SYSTEM REVOLUTION

- Sustainable and durable construction
- Energy efficient, economical and eco-friendly
- IoT-ready and comes with touchless Bluetooth® operation as standard
- Fits into same cutouts as a T2 ProCore® allowing for easy transition with no adaptation
- Ventilation kit increases efficiency by allowing a continuous cycle of cool air

• Mobile app available for download

tel: 0800 152 2804 sales@aquacool.co.uk

www.aquacool.co.uk

| TECHNICAL DATA          |                                                                |
|-------------------------|----------------------------------------------------------------|
| Dimensions:             | 400H x 320W x 471 D mm<br>Includes Simple-fit Ventilation Base |
| Max. power consumption: | 1670W (max.)                                                   |
| Chilled temperature:    | 2°C                                                            |
| Hot temperature:        | 92°C                                                           |
| Flow rate:              | 50L/h; 16L/h [hot]                                             |