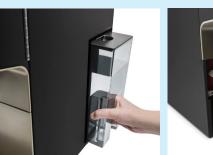

- Modern, sleek design
  - Plant-based milk option available
  - Hot chocolate selection
  - Interactive display alerting to low coffee and water levels
  - Easy to maintain
  - 250 cups /refill
  - Contactless machine payment option available