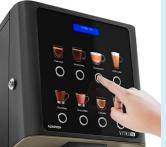

- Modern, sleek design
  - Plant-based milk option available
  - Hot chocolate selection
  - Interactive display alerting to low coffee and water levels
  - Easy to maintain
  - 250 cups /refill
  - Contactless machine payment option available