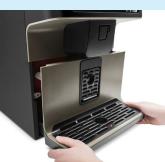

- Modern, sleek design
  - Plant-based milk option available
  - Hot chocolate selection
  - Interactive display alerting to low coffee and water levels
  - Easy to maintain
  - 250 cups /refill
  - Contactless machine payment option available