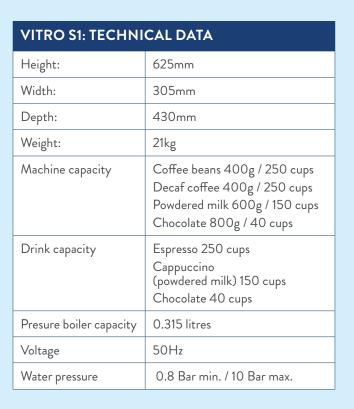

## VITRO S1

## VITRO <mark>51</mark>

The Vitro S Instant will impress with its versatile range of drinks technologies that matches your customers' required tastes. It is a machine for every situation and offers quick serve functionality and compact footprints ideal for offices and catering services where space-saving equipment is essential. It is also the perfect solution for a coffee service in convenience stores as well as for hotels, where breakfast needs to be good but also fast. It offers a pleasurable experience with an attractive, simple and functional design.