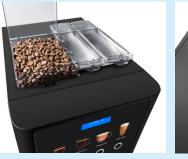

- Modern, sleek design
  - Plant-based milk option available
  - Hot chocolate selection
  - Interactive display alerting to low coffee and water levels
  - Easy to maintain
  - 250 cups /refill
  - Contactless machine payment option available