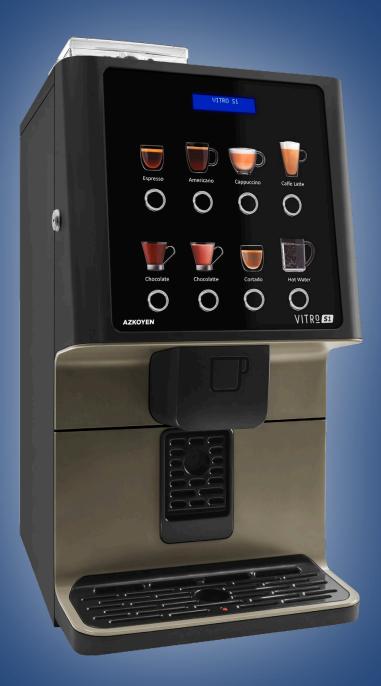

## VITRO S1

## VITRO <mark>51</mark>

The Vitro S Instant will impress with its versatile range of drinks technologies that matches your customers' required tastes. It is a machine for every situation and offers quick serve functionality and compact footprints ideal for offices and catering services where space-saving equipment is essential. It is also the perfect solution for a coffee service in convenience stores as well as for hotels, where breakfast needs to be good but also fast. It offers a pleasurable experience with an attractive, simple and functional design.

- Modern, sleek design
  - Plant-based milk option available
  - Hot chocolate selection
  - Interactive display alerting to low coffee and water levels
  - Easy to maintain
  - 250 cups /refill
  - Contactless machine payment option available