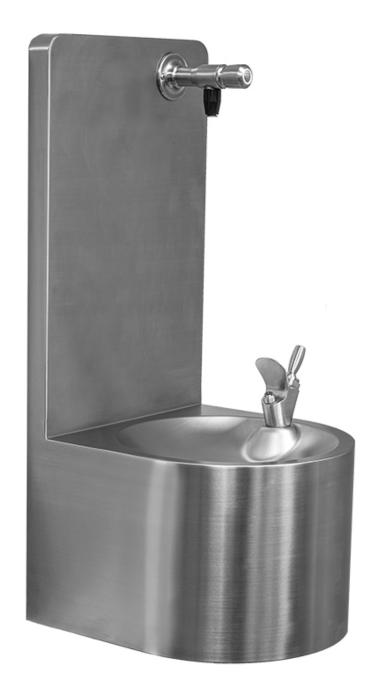

## WATER FOUNTAIN AND BOTTLE-FILLING STATION

- · Wall-mounted water fountain
- · Contactless and non-contactless options
- · Great for filling sports bottles
- · Easy to install, cost effective and tough
- · Made of high-grade stainless steel
- A bottle filler with additional bubbler
- Perfect for schools, institutions and public access spaces
- Can be used in indoor and outdoor environments
- Connects straight to the mains supply providing un-chilled water

| TECHNICAL DATA |        |
|----------------|--------|
| Height:        | 750 mm |
| Width:         | 330 mm |
| Depth:         | 370 mm |

tel: 0800 152 2804 sales@aquacool.co.uk www.aquacool.co.uk