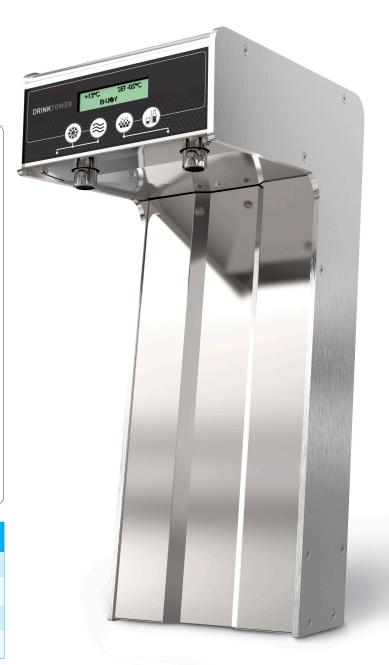

## **Cosmetal Drink Tower**

## PROFESSIONAL THREE-WAY WATER DISPENSER

- Automatic dispensing with measured dose setting; set up to two doses (small and large) for all types of water.
- Stainless steel, satin-finish aluminium body ensures maximum hygiene
- Easy maintenance, cleaning and sanitisation.
- LCD display with three operating/programming languages: Italian, English and German.
- Filter replacement alarm where filter present; visual alarm shown on the display.
- Compatible with any brand's undercounter equipment, and can be adapted to measurement requirements.

| TECHNICAL DATA     |                       |
|--------------------|-----------------------|
| Dimensions:        | 458H x 176W x 270D mm |
| Dispensing height: | 34 cm                 |
| Weight:            | 5.5 kg                |
| Power supply:      | 230V-1-50/60 Hz       |