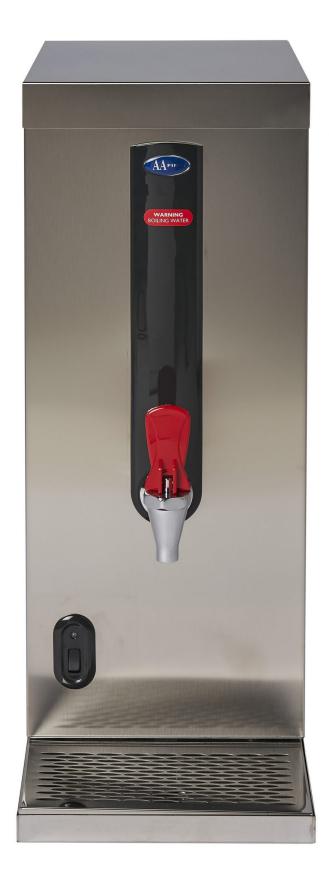

## HWB 1500C

## SUREFLOW COUNTER-TOP, AUTOMATIC-FILL BOILER

- Designed for high-volume environments
- Ideal for small to medium-sized catering establishments
- Mirror finished stainless steel case
- Thermistor-controlled for constant hot water
- Energy efficient
- Compact and reliable
- Drip tray included

## **TECHNICAL DATA**

| Dimensions:        | 610H x 243W x 510D mm  |
|--------------------|------------------------|
| Capacity:          | 10 litres              |
| Output:            | 27 litres per hour     |
| Draw off:          | 60 cups                |
| Dispensing height: | 190 mm (tap clearance) |