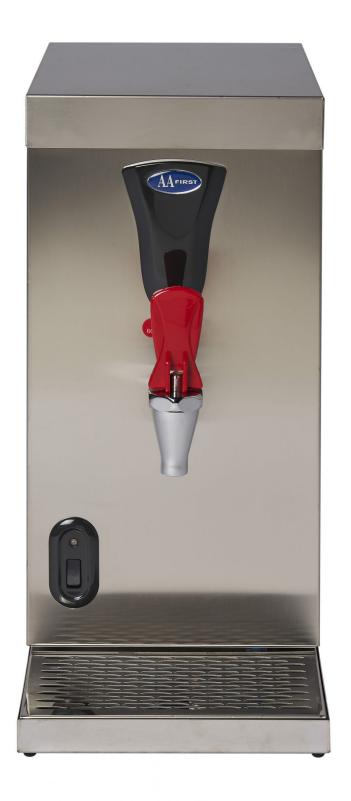

## **HWB 1000C**

## SUREFLOW COMPACT COUNTER-TOP BOILER

- Space-saving, compact design that will fit onto most countertops
- Ideal for small to medium-sized catering establishments
- Well insulated for minimal heat loss and energy use
- Stainless steel finish
- Stainless steel drip tray included
- Easy to use
- Easy to install and keep clean

| TECHNICAL DATA     |                        |
|--------------------|------------------------|
| Dimensions:        | 440H x 218W x 465D mm  |
| Capacity:          | 5 litres               |
| Output:            | 28 litres per hour     |
| Draw off:          | 30 cups                |
| Dispensing height: | 150 mm (tap clearance) |