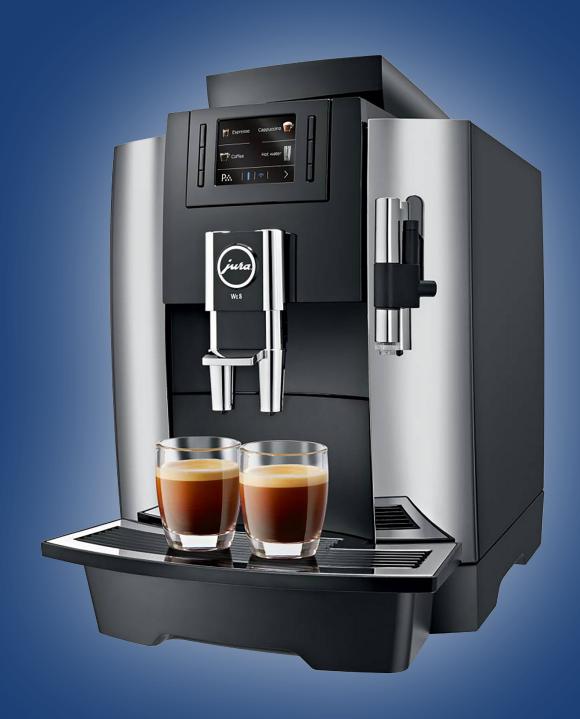

## **JURA WE8**

## FOR LOVERS OF SPECIALITY COFFEE

This much-acclaimed automatic machine for the office is even more perfect. The WE8 prepares a total of 16 different specialities at the touch of a button, offering macchiato, espresso doppio, special coffee and hot water for green tea.

## **JURA WE8**

Anyone who appreciates the finer things in life, a wide choice of speciality coffees and aesthetics will love the WE8. A water tank with a 3L holding capacity, a bean container for 500 g of coffee beans and a coffee grounds container with a capacity of 25 portions make the elegant professional coffee machine the ideal solution for

locations where around 30 speciality coffees are consumed per day. The One-Touch function creates trend specialities like latte macchiato, flat white or cappuccino very simply at the touch of a button. The clean, linear design, accentuated by sections in the elegant chrome, make the WE8 the highlight in any kitchen.