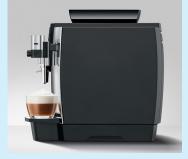

## **JURA WE8**

## FOR LOVERS OF SPECIALITY COFFEE

This much-acclaimed automatic machine for the office is even more perfect. The WE8 prepares a total of 16 different specialities at the touch of a button, offering macchiato, espresso doppio, special coffee and hot water for green tea.

## **JURA WE8**

Anyone who appreciates the finer things in life, a wide choice of speciality coffees and aesthetics will love the WE8. A water tank with a 3L holding capacity, a bean container for 500 g of coffee beans and a coffee grounds container with a capacity of 25 portions make the elegant professional coffee machine the ideal solution for

locations where around 30 speciality coffees are consumed per day. The One-Touch function creates trend specialities like latte macchiato, flat white or cappuccino very simply at the touch of a button. The clean, linear design, accentuated by sections in the elegant chrome, make the WE8 the highlight in any kitchen.