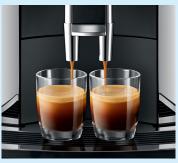

tel: 0800 152 2804 sales@aquacool.co.uk www.aquacool.co.uk

| JURA WE8: TECHNICAL DATA                  |                                                                                                                                                        |
|-------------------------------------------|--------------------------------------------------------------------------------------------------------------------------------------------------------|
| Height:                                   | 419mm                                                                                                                                                  |
| Width:                                    | 295mm                                                                                                                                                  |
| Depth:                                    | 444mm                                                                                                                                                  |
| Weight:                                   | 10kg                                                                                                                                                   |
| Bean container capacity:                  | 500g                                                                                                                                                   |
| Timings:                                  | 1 latte macchiato: 1 min, 26 sec<br>1 cappuccino: 56 sec<br>2 coffees: 1 min<br>2 espresso: 45 sec<br>2 ristretto: 30 sec<br>Hot water (200ml): 45 sec |
| Maximum hourly output<br>(cups per hour): | Cappuccino (1x/2x): 70<br>Coffee (1x/2x): 70/88<br>Espresso (1x/2x): 95/136<br>Hot water: 83                                                           |
| Water tank capacity                       | 3 litres                                                                                                                                               |
| Voltage/Power:                            | 230 V~/1450W                                                                                                                                           |