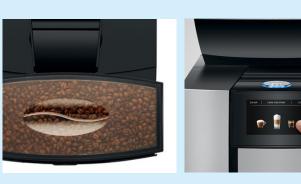

## JURA GIGA X3c

Anywhere where a capacity of up to 150 cups is the order of business, this machine impresses users with its quality, functionality and reliability.

The GIGA X3c features a sophisticated height-adjustable dual spout, which finishes off trend specialities with milk and milk foam to perfection. Time spent topping the machine up is reduced to a minimum thanks to the large bean container with a holding capacity of 1 kg and aroma preservation cover.