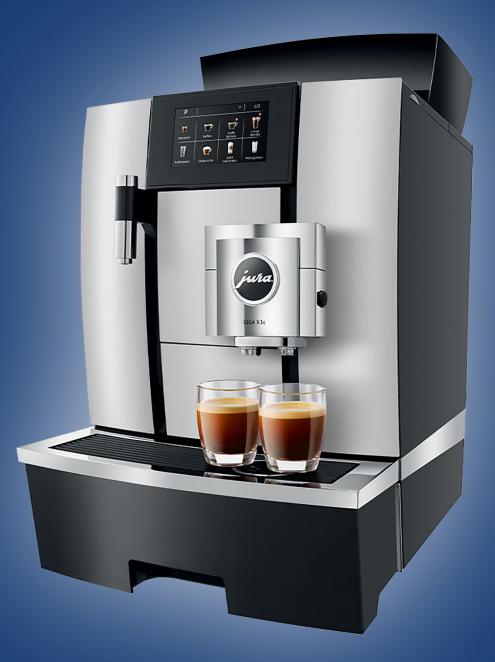

## JURA GIGA X3c

HIGH PERFORMANCE IN THE TOP CLASS

A high-tech automatic coffee machine that is ideally tailored to the requirements of large offices, the breakfast, seminar and conference venue sectors as well as self-<u>service areas</u>.

## JURA GIGA X3c

Anywhere where a capacity of up to 150 cups is the order of business, this machine impresses users with its quality, functionality and reliability.

The GIGA X3c features a sophisticated height-adjustable dual spout, which finishes off trend specialities with milk and milk foam to perfection. Time spent topping the machine up is reduced to a minimum thanks to the large bean container with a holding capacity of 1 kg and aroma preservation cover.