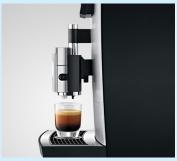

## JURA X8

The Professional Aroma grinder is a topclass innovation that delivers the perfect grinding result every time and 12.2%\* more aroma. For tea lovers, it also serves hot water at different temperature levels. With its solid, height-adjustable dual spout, it can create a speciality coffee – or even two beverages simultaneously – and dispense them into the cups or glasses, at the touch of a button.