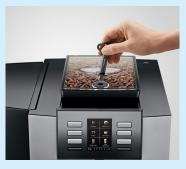

## JURA X8

The Professional Aroma grinder is a topclass innovation that delivers the perfect grinding result every time and 12.2%\* more aroma. For tea lovers, it also serves hot water at different temperature levels. With its solid, height-adjustable dual spout, it can create a speciality coffee – or even two beverages simultaneously – and dispense them into the cups or glasses, at the touch of a button.