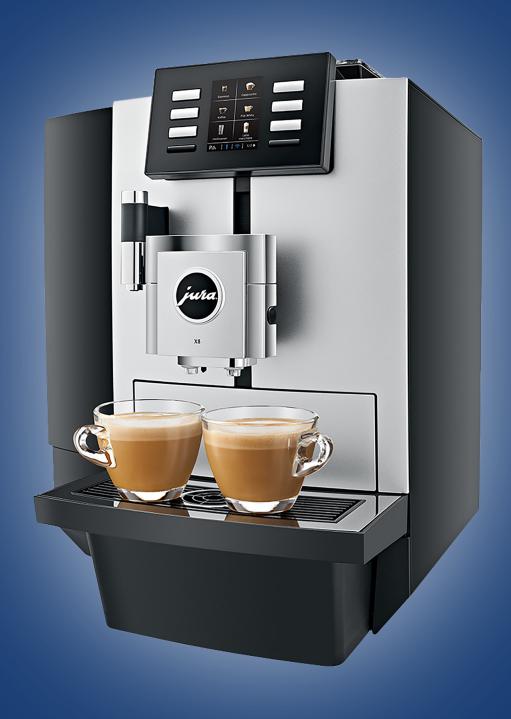

## **JURA X8**

## THE ROBUST, VERSATILE AND PROFESSIONAL COFFEE SOLUTION

The X8 is amazingly versatile: it can prepare the full range of speciality coffees finished with milk and milk foam as well as black coffees and the classic pot of coffee.

## JURA X8

The Professional Aroma grinder is a topclass innovation that delivers the perfect grinding result every time and 12.2%\* more aroma. For tea lovers, it also serves hot water at different temperature levels. With its solid, height-adjustable dual spout, it can create a speciality coffee – or even two beverages simultaneously – and dispense them into the cups or glasses, at the touch of a button.