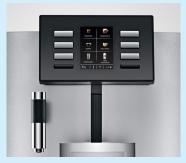

The handy cup positioning aid makes it ideal for self-service. The same goes for the large, clearly arranged preparation buttons. Different speciality coffees can be positioned wherever you like on the display, according to your needs.