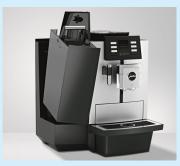

## THE ROBUST, VERSATILE AND PROFESSIONAL COFFEE SOLUTION

The X8 is amazingly versatile: it can prepare the full range of speciality coffees finished with milk and milk foam as well as black coffees and the classic pot of coffee.

## JURA X8

The Professional Aroma grinder is a topclass innovation that delivers the perfect grinding result every time and 12.2%\* more aroma. For tea lovers, it also serves hot water at different temperature levels. With its solid, height-adjustable dual spout, it can create a speciality coffee – or even two beverages simultaneously – and dispense them into the cups or glasses, at the touch of a button.