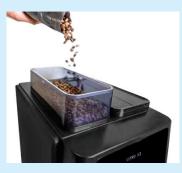

A full process of coffee grinding, tamping and brewing are made automatically in a matter of seconds – leaving the consumer with the most important job – enjoying a simply great coffee experience!

The independent hot water serving area allows the consumer to prepare tea and delicate infusions at ease with clean fresh hot water.

- User-friendly touchless selection
- Elegant design
- Easy to clean and maintain
- Plant-based milk option available
- Hot chocolate selection
- Independent hot water spout
- 150 cups / refill
- Contactless machine payment option available