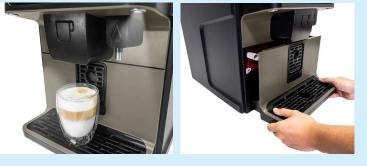

## VITRO X1

The Vitro X1 is also very easy to use and maintain which delivers consumers with a consistent high standard coffee experience. It offers velvety chocolates and the very best coffee preparation, from the bean to the cup.

A full process of coffee grinding, tamping and brewing are made automatically in a matter of seconds – leaving the consumer with the most important job – enjoying a simply great coffee experience!

The independent hot water serving area allows the consumer to prepare tea and delicate infusions at ease with clean fresh hot water.

- User-friendly touchless selection
- Elegant design
- Easy to clean and maintain
- Plant-based milk option available
- Hot chocolate selection
- Independent hot water spout
- 150 cups / refill
- Contactless machine payment option available