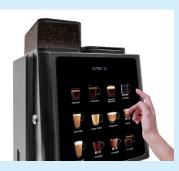

- User-friendly touchless selection
- Elegant design
- Easy to clean and maintain
- Plant-based milk option available
- Hot chocolate selection
- Independent hot water spout
- 150 cups / refill
- Contactless machine payment option available