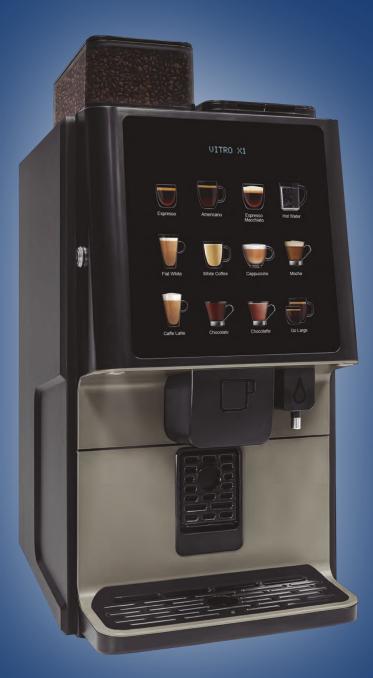

## VITRO X1

## STYLE AND QUALITY FOR BUSY COFFEE SERVICE ENVIRONMENTS

Vitro X1 is an elegant and contemporary-looking compact coffee machine that has been developed with attention to detail and with the best material finishes, providing it with a unique premium identity. Its design complements any area in an office, hotel, leisure centre or convenience store.

## VITRO X1

The Vitro X1 is also very easy to use and maintain which delivers consumers with a consistent high standard coffee experience. It offers velvety chocolates and the very best coffee preparation, from the bean to the cup.

- User-friendly touchless selection
- Elegant design
- Easy to clean and maintain
- Plant-based milk option available
- Hot chocolate selection
- Independent hot water spout
- 150 cups / refill
- Contactless machine payment option available